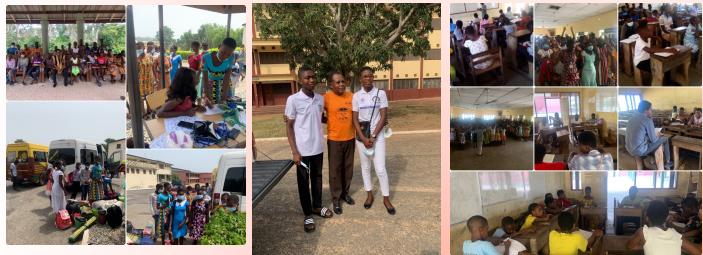

## SCRIPTURE UNION(SU)CAMP 2021

Special point of interest Scripture union camp

Scripture Union (SU) Ghana organized **LIFEBUILD RESIDENTIAL CAMP** for children in the Central and Volta Regions of Ghana between 20th to 24th December, 2021. This camp is an annual event organised by SU to bring children and young people together to teach them the word of God and also engaged them in various activities such as Bible studies, time management, games and many others. CRAN registered a total number of one hundred and sixty two campers (162), that is one hundred and forty six (146) from Central and sixteen (16) from the Volta region of Ghana. We are committed to giving the children the opportunity to be part of the SU camp every year. Below are pictures from the central region.

Arrival and registration

Bible studies and worship

Students having their lunch after a half day fasting and prayers

Games