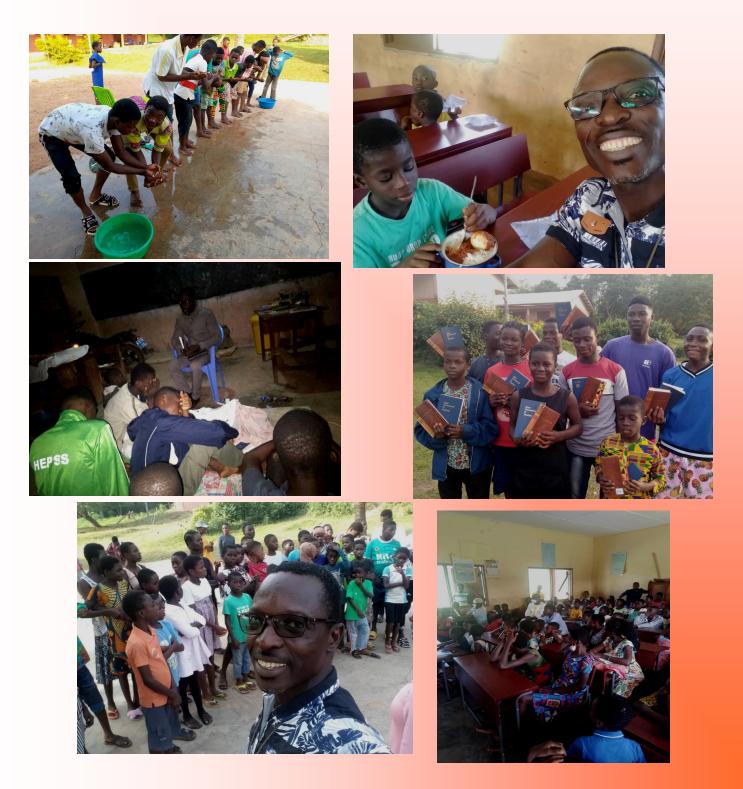

## SCRIPTURE UNION(SU)CAMP 2021

Special point of interest Scripture union camp

Scripture Union (SU) Ghana organized **LIFEBUILD RESIDENTIAL CAMP** for children in the Central and Volta Regions of Ghana between 20th to 24th December, 2021. This camp is an annual event organised by SU to bring children and young people together to teach them the word of God and also engaged them in various activities such as Bible studies, time management, games and many others. CRAN registered a total number of one hundred and sixty two campers (162), that is one hundred and forty six (146) from Central and sixteen (16) from the Volta region of Ghana. We are committed to giving the children the opportunity to be part of the SU camp every year. Below are pictures from the central region.

Arrival and registration

Bible studies and worship

Students having their lunch after a half day fasting and prayers

Games

#### SU CAMP HOHOE

Below are some pictures of the activities at the camp lead by Emmanuel Asior the Volta Regional Coordinator of CRAN